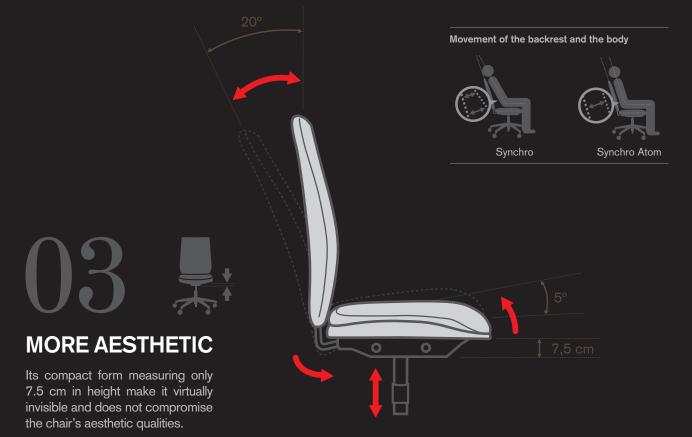

| User weight | Synchro      | 55 - 105 kg        |
|-------------|--------------|--------------------|
|             | Synchro Atom | <b>45 - 110</b> kg |

MORE COMFORTABLE

Its patented kinematics using an innovative system of rollers creates a rotation movement of the backrest in relation to the seat which locates its centre of rotation above the seat's surface, close to the user's hips, thereby ensuring perfect support during the reclining movement. The back never loses contact with the back support or suffers the uncomfortable "shirt effect".