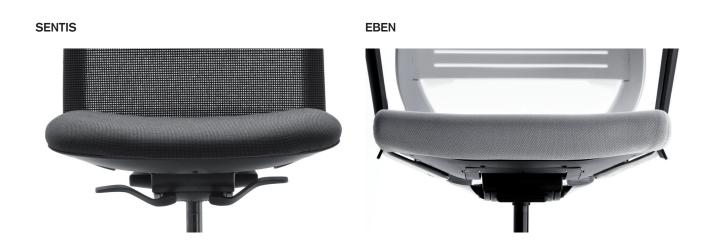

# Synchro ATOM New mechanism

## Synchro ATOM

Next-generation, synchronised-effect mechanism that combines the most sought-after features in a modern mechanism: comfort and ease of use. In order to meet the demand for comfort, Forma 5 has further developed the kinematics of a synchronised mechanism including patented innovations.

Ease of use was established as an essential requirement when it came to setting the design parameters: the aim was to get away from the idea of "sitting machines".

The result of this is a mechanism in which the levers and activation systems have been pared down to the essentials without compromising the chair's features.



### **ADJUSTMENT OPTIONS**



## Selling points of the Atom mechanism

With the Atom synchronised mechanism, Forma 5 aims to offer office chair users a seating solution that provides maximum comfort with minimum complexity.



It automatically adapts the firmness of the mechanism to the user's weight, avoiding tricky adjustments that users often do not know how to handle. It offers ideal operation in users weighing between 45 and 110 kg and is perfect for those cases where several people share the use of the chair.

| User weight | Synchro      | 55 - 105 kg        |
|-------------|--------------|--------------------|
|             | Synchro Atom | <b>45 - 110</b> kg |

MORE COMFORTABLE

Its patented kinematics using an innovative system of rollers creates a rotation movement of the back