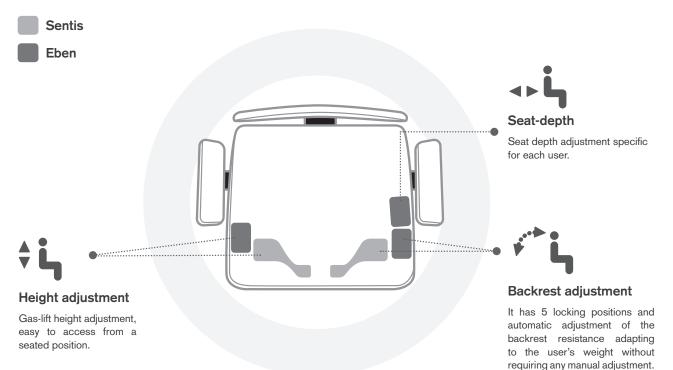

# Synchro ATOM New mechanism

## Synchro ATOM

Next-generation, synchronised-effect mechanism that combines the most sought-after features in a modern mechanism: comfort and ease of use. In order to meet the demand for comfort, Forma 5 has further developed the kinematics of a synchronised mechanism including patented innovations.

Ease of use was established as an essential requirement when it came to setting the design parameters: the aim was to get away from the idea of "sitting machines".

The result of this is a mechanism in which the levers and activation systems have been pared down to the essentials without compromising the chair's features.



### **ADJUSTMENT OPTIONS**



## Selling points of the Atom mechanism

With the Atom synchronised mechanism, Forma 5 aims to offer office chair users a seating solution that provides maximum comfort with minimum complexity.



It automatically adapts the firmness of the mechanism to the user's weight, avoiding tricky adjustments that users often do not know how to handle. It offers ideal operation in users weighing between 45 and 110 kg and is perfect for those cases where several people share the use of the chair.

| User weight | Synchro      | 55 - 105 kg        |
|-------------|--------------|--------------------|
|             | Synchro Atom | <b>45 - 110</b> kg |

MORE COMFORTABLE

Its patented kinematics using an innovative system of rollers creates a rotation movement of the backrest in relation to the seat w