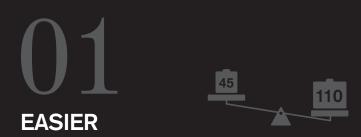

## Selling points of the Atom mechanism

With the Atom synchronised mechanism, Forma 5 aims to offer office chair users a seating solution that provides maximum comfort with minimum complexity.

It automatically adapts the firmness of the mechanism to the user's weight, avoiding tricky adjustments that users often do not know how to handle. It offers ideal operation in users weighing between 45 and 110 kg and is perfect for those cases where several people share the use of the chair.